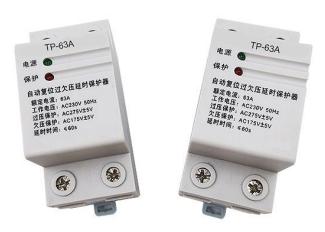

## 单相 63A 自复式过欠压保护器

Single phase 63A self-reset over voltage and under voltage protective device

## ▶ 产品描述 Description

The self-reset over voltage and under voltage protective device considered modular design. The circuit board adopted good quality Latching relays and others components with reliable performance. When the power supply is unstable (voltage is too high or too low), the protection function will be activated automatically. Once the voltage exceeds the limited range, it will be cut off automatically, so that to protect the peoples and electrical appliances /equipment in safe, also the protective device will be reset by itself in 60 seconds, when the power returns to normal.

## ▶ 技术指标 Technical index

| Rated AC voltage 额定电压                               | 230±10% VAC, Frequency 50-60HZ |
|-----------------------------------------------------|--------------------------------|
| Max current 最大电流                                    | 63A                            |
| Over voltage action cut off value 过压启动值             | >275 ±5VAC                     |
| Reset voltage value after normal voltage<br>常压恢复值   | 240-260VAC                     |
| Under voltage action cut off value<br>欠压启动值         | <175 ±5VAC                     |
| Reset voltage value after normal voltage<br>常压恢复值   | 190 ±5VAC                      |
| Electricity reset time after normal voltage 过欠压启动时间 | <60S                           |
| Power consumption 自身消耗                              | <1W                            |
| Electrical life 电气寿命                                | 1×10 <sup>5</sup> Cycles       |
| Mounting 安装方式                                       | DIN RAIL TH35mm                |
| Dimension 产品尺寸                                      | L=77.5mm W37mm H66mm           |