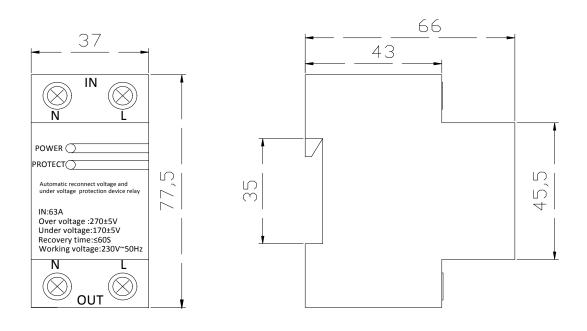

## ▶ 产品外形尺寸 Outlie dimensions

## ▶ 技术指标 Technical index

| Rated AC voltage 额定电压                               | 230±10% VAC, Frequency 50-60HZ |
|-----------------------------------------------------|--------------------------------|
| Max current 最大电流                                    | 63A                            |
| Over voltage action cut off value 过压启动值             | >275 ±5VAC                     |
| Reset voltage value after normal voltage<br>常压恢复值   | 240-260VAC                     |
| Under voltage action cut off value<br>欠压启动值         | <175 ±5VAC                     |
| Reset voltage value after normal voltage<br>常压恢复值   | 190 ±5VAC                      |
| Electricity reset time after normal voltage 过欠压启动时间 | <60S                           |
| Power consumption 自身消耗                              | <1W                            |
| Electrical life 电气寿命                                | 1×10 <sup>5</sup> Cycles       |
| Mounting 安装方式                                       | DIN RAIL TH35mm                |
| Dimension 产品尺寸                                      | L=77.5mm W37mm H66mm           |