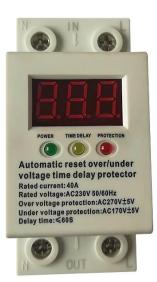

## 数显式单相 63A 自复式过欠压保护器

Digital type Single phase 63A self-reset over voltage and under voltage protective device

### ▶ 产品描述 Description

The self-reset over voltage and under voltage protective device considered modular design. The circuit board adopted good quality Latching relays and others components with reliable performance. When the power supply is unstable (voltage is too high or too low), the protection function will be activated automatically. Once the voltage exceeds the limited range, it will be cut off automatically, so that to protect the peoples and electrical appliances /equipment in safe, also the protective device will be reset by itself in 60 seconds, when the power returns to normal.

#### **Features**

-The green indicator display, when the power is working normally;

- -The red indicator (middle) display, when the power voltage is under normal voltage;
- -The red indicator (right) display, when the power is over normal voltage.

绿色指示灯亮,工作电压正常;

中间红色指示灯亮,低于正常电压;

右边红色指示灯亮,高于正常电压;

### ▶ 技术指标 Technical index

| Rated AC voltage 额定电压                               | 230±10% VAC, Frequency 50-60HZ |
|-----------------------------------------------------|--------------------------------|
| Rated current ( In) 额定电流                            | 63A                            |
| Over voltage action cut off value 过压启动值             | >275 ±5VAC                     |
| Reset voltage value after normal voltage 常压恢复值      | 240-260VAC                     |
| Under voltage action cut off value 欠压启动值            | <175 ±5VAC                     |
| Reset voltage value after normal voltage<br>常压恢复值   | 190 ±5VAC                      |
| Electricity reset time after normal voltage 过欠压启动时间 | <60S                           |
| Power consumption 自身消耗                              | <1W                            |
| Electrical life 电气寿命                                | 1×10 <sup>5</sup> Cycles       |
| Mounting 安装方式                                       | DIN RAIL TH35mm                |
| Dimension 产品尺寸                                      | L : 85.5 mm W: 37mm H: 65.5mm  |