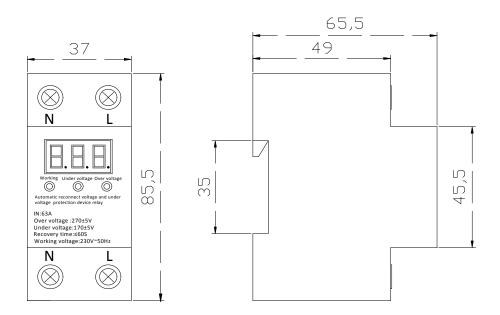

## ▶ 产品外形尺寸 Outline dimensions

### ▶ 技术指标 Technical index

| Rated AC voltage 额定电压                               | 230±10% VAC, Frequency 50-60HZ |
|-----------------------------------------------------|--------------------------------|
| Rated current ( In) 额定电流                            | 63A                            |
| Over voltage action cut off value 过压启动值             | >275 ±5VAC                     |
| Reset voltage value after normal voltage 常压恢复值      | 240-260VAC                     |
| Under voltage action cut off value 欠压启动值            | <175 ±5VAC                     |
| Reset voltage value after normal voltage<br>常压恢复值   | 190 ±5VAC                      |
| Electricity reset time after normal voltage 过欠压启动时间 | <60S                           |
| Power consumption 自身消耗                              | <1W                            |
| Electrical life 电气寿命                                | 1×10 <sup>5</sup> Cycles       |
| Mounting 安装方式                                       | DIN RAIL TH35mm                |
| Dimension 产品尺寸                                      | L : 85.5 mm W: 37mm H: 65.5mm  |