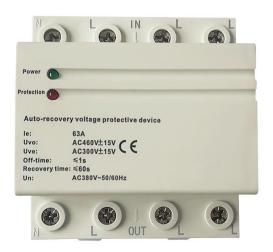

## 三相 63A 自复式过欠压保护器

Three phase 63A self-reset over voltage and under voltage protective device

## ▶ 产品描述 Description

The self-reset over voltage and under voltage protective device considered modular design. The circuit board adopted good quality Latching relays and others components with reliable performance. When the power supply is unstable (voltage is too high or too low), the protection function will be activated automatically. Once the voltage exceeds the limited range, it will be cut off automatically, so that to protect the peoples and electrical appliances /equipment in safe, also the protective device will be reset by itself in 60 seconds, when the power returns to normal.

## ▶ 技术指标 Technical index

| Rated AC voltage 额定电压                               | 380±10% VAC, Frequency 50HZ |
|-----------------------------------------------------|-----------------------------|
| Max current 最大电流                                    | 63A                         |
| Over voltage action cut off value 过压启动值             | >460 ±5VAC                  |
| Reset voltage value after normal voltage 常压恢复值      | 420-440VAC                  |
| Under voltage action cut off value 欠压启动值            | <300 ±5VAC                  |
| Reset voltage value after normal voltage 常压恢复值      | 335 ±5VAC                   |
| Electricity reset time after normal voltage 过欠压启动时间 | <60\$                       |
| Power consumption 自身消耗                              | <2W                         |
| Electrical life 电气寿命                                | 1×10 <sup>5</sup> Cycles 次  |
| Mounting 安装                                         | DIN RAIL TH35mm             |
| Dimension 尺寸                                        | L=77.5mm W73mm H66mm        |