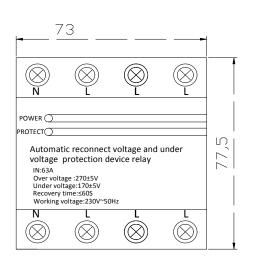

## ▶ 技术指标 Technical index

| Rated AC voltage 额定电压                               | 380±10% VAC, Frequency 50HZ |
|-----------------------------------------------------|-----------------------------|
| Max current 最大电流                                    | 63A                         |
| Over voltage action cut off value 过压启动值             | >460 ±5VAC                  |
| Reset voltage value after normal voltage 常压恢复值      | 420-440VAC                  |
| Under voltage action cut off value 欠压启动值            | <300 ±5VAC                  |
| Reset voltage value after normal voltage 常压恢复值      | 335 ±5VAC                   |
| Electricity reset time after normal voltage 过欠压启动时间 | <60\$                       |
| Power consumption 自身消耗                              | <2W                         |
| Electrical life 电气寿命                                | 1×10 <sup>5</sup> Cycles 次  |
| Mounting 安装                                         | DIN RAIL TH35mm             |
| Dimension 尺寸                                        | L=77.5mm W73mm H66mm        |

## ▶ 产品外形尺寸 Outlie dimensions