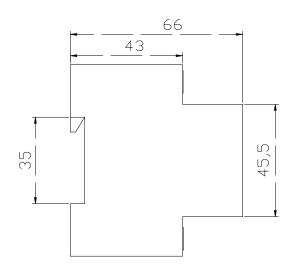

## ▶ 技术指标 Technical index

| Rated AC voltage 额定电压                               | 380±10% VAC, Frequency 50HZ |
|-----------------------------------------------------|-----------------------------|
| Max current 最大电流                                    | 63A                         |
| Over voltage action cut off value 过压启动值             | >460 ±5VAC                  |
| Reset voltage value after normal voltage 常压恢复值      | 420-440VAC                  |
| Under voltage action cut off value 欠压启动值            | <300 ±5VAC                  |
| Reset voltage value after normal voltage 常压恢复值      | 335 ±5VAC                   |
| Electricity reset time after normal voltage 过欠压启动时间 | <60\$                       |
| Power consumption 自身消耗                              | <2W                         |
| Electrical life 电气寿命                                | 1×10 <sup>5</sup> Cycles 次  |
| Mounting 安装                                         | DIN RAIL TH35mm             |
| Dimension 尺寸                                        | L=77.5mm W73mm H66mm        |

## ▶ 产品外形尺寸 Outlie dimensions